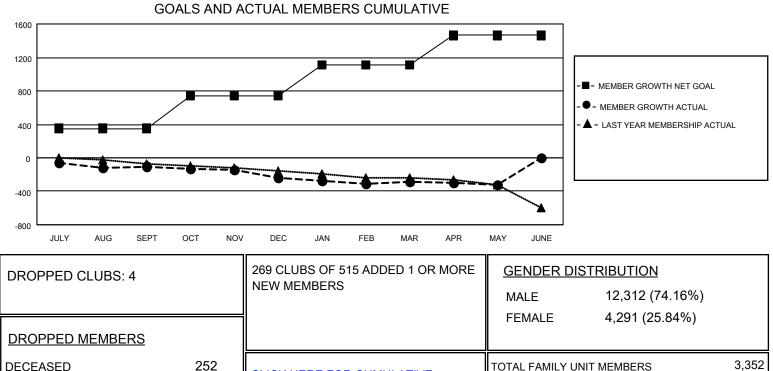

## GAT MONTHLY MEMBERSHIP PROGRESS REPORT

Multiple District 27

LOCATION: WISCONSIN

Results as of: 5/31/2021

| Clubs                 |               |           |               | Members               |                        |                         |                                                    |
|-----------------------|---------------|-----------|---------------|-----------------------|------------------------|-------------------------|----------------------------------------------------|
| RESULTS FOR 2020-2021 |               |           |               | RESULTS FOR 2020-2021 |                        |                         |                                                    |
| QUARTER               | NEW CLUB GOAL | NEW CLUBS | DROPPED CLUBS | QUARTER MEM           | BER GROWTH NET<br>GOAL | MEMBER GROWTH<br>ACTUAL | DROPPED<br>MEMBERS ACTUAL<br>(including transfers) |
| JULY/AUG/SEPT         | 2             | 0         | 1             | JULY/AUG/SEPT         | 352                    | 322                     | 385                                                |
| OCT/NOV/DEC           | 6             | 2         | 0             | OCT/NOV/DEC           | 392                    | 298                     | 427                                                |
| JAN/FEB/MAR           | 5             | 2         | 3             | JAN/FEB/MAR           | 367                    | 292                     | 317                                                |
| APR/MAY/JUNE          | 8             | 1         | 0             | APR/MAY/JUNE          | 352                    | 230                     | 252                                                |

- CURRENT YEAR ACTUAL NEW CLUBS

- LAST YEAR ACTUAL NEW CLUBS

DROPPED MEMBERSCLICK HERE FOR CUMULATIVE<br/>MEMBERSHIP DATATOTAL FAMILY UNIT MEMBERS3,352OTHER1,114CLICK HERE FOR CUMULATIVE<br/>MEMBERSHIP DATATOTAL FAMILY UNIT MEMBERS3,352OTHER1,1141,381FAMILY MEMBERS PAYING HALF1,709