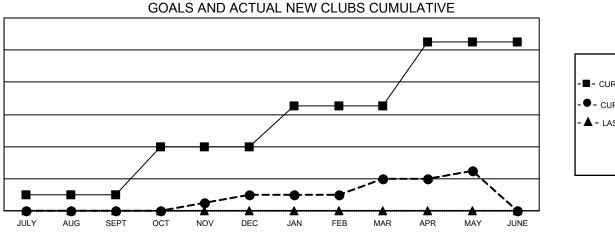

## GAT MONTHLY MEMBERSHIP PROGRESS REPORT

Multiple District 27

LOCATION: WISCONSIN

Results as of: 5/31/2021

| Clubs                 |               |           |               | Members               |                        |                         |                                                    |
|-----------------------|---------------|-----------|---------------|-----------------------|------------------------|-------------------------|----------------------------------------------------|
| RESULTS FOR 2020-2021 |               |           |               | RESULTS FOR 2020-2021 |                        |                         |                                                    |
| QUARTER               | NEW CLUB GOAL | NEW CLUBS | DROPPED CLUBS | QUARTER MEM           | BER GROWTH NET<br>GOAL | MEMBER GROWTH<br>ACTUAL | DROPPED<br>MEMBERS ACTUAL<br>(including transfers) |
| JULY/AUG/SEPT         | 2             | 0         | 1             | JULY/AUG/SEPT         | 352                    | 322                     | 385                                                |
| OCT/NOV/DEC           | 6             | 2         | 0             | OCT/NOV/DEC           | 392                    | 298                     | 427                                                |
| JAN/FEB/MAR           | 5             | 2         | 3             | JAN/FEB/MAR           | 367                    | 292                     | 317                                                |
| APR/MAY/JUNE          | 8             | 1         | 0             | APR/MAY/JUNE          | 352                    | 230                     | 252                                                |

- CURRENT YEAR ACTUAL NEW CLUBS

- LAST YEAR ACTUAL NEW CLUBS

DROPPED MEMBERSCLICK HERE FOR CUMULATIVE<br/>MEMBERSHIP DATATOTAL FAMILY UNIT MEMBERS3,352OTHER1,114CLICK HERE FOR CUMULATIVE<br/>MEMBERSHIP DATATOTAL FAMILY UNIT MEMBERS3,352OTHER1,1141,381FAMILY MEMBERS PAYING HALF1,709